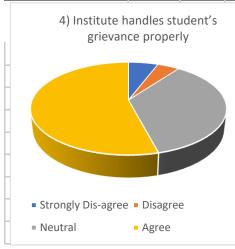

contribute in the development of the institute?

4) Institute handles student's grievance properly