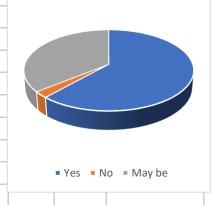

### DATA ANALYSIS OF ALUMNI FEEDBACK FORM: 2022-23

| associated with AGCBC as an Alumni? |          |           |                 | vities for overall pment of stude |     | in the development of the institute? |                       |    |  |
|-------------------------------------|----------|-----------|-----------------|-----------------------------------|-----|--------------------------------------|-----------------------|----|--|
| Yes No May be                       |          | Agre<br>e | Sometimes   Dis |                                   | Yes | No                                   | May be                |    |  |
| 224                                 | 224 4 12 |           | 196             | 6                                 | 38  | 148                                  | 6                     | 86 |  |
| 1) Do you feel proud to be          |          |           |                 | 2)Institute organizes             |     |                                      | 3) Are you willing to |    |  |

contribute in the development of the institute?

4) Institute handles student's grievance properly