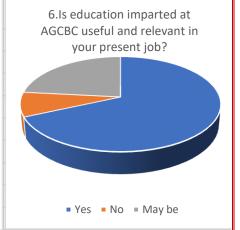

### 6) Is education imparted at AGCBC useful and relevant in your present job?

| Strongly<br>Dis-agree | Disagree | Neutral | Agree | Strongly<br>disagree | Disagr<br>ee | Neut<br>ral | Agre<br>e | Strongly<br>agree | Yes | No | May be |
|-----------------------|----------|---------|-------|----------------------|--------------|-------------|-----------|-------------------|-----|----|--------|
| 12                    | 9        | 74      | 112   | 8                    | 13           | 77          | 111       | 33                | 164 | 20 | 56     |